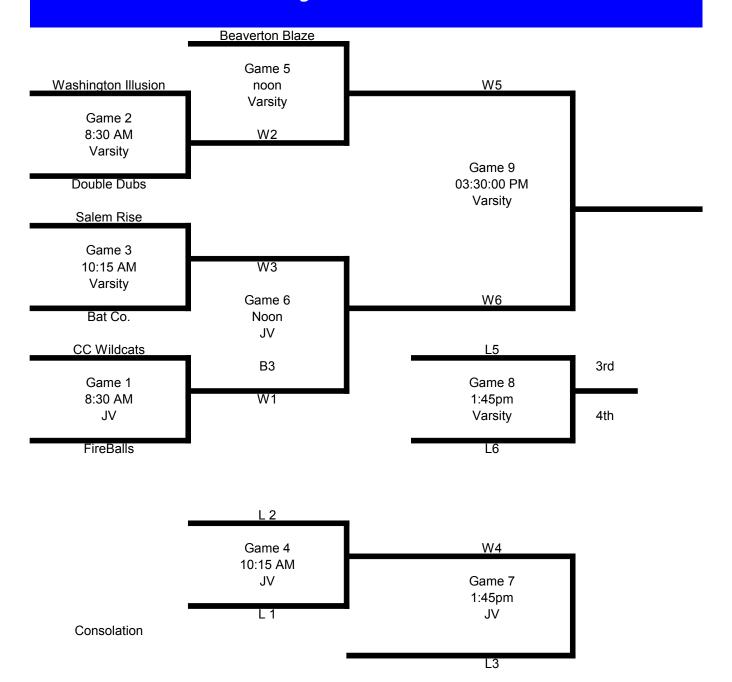

|              | 1          |
| Washington Illusion I                   |                    |                    | +                                     |              | +          |
| Washington Illusion                     |                    |                    |                                       |              |            |
| Beaverton Blaze                         | 1·45 DM            | \/areitv           | Breeze Vs Illusion                    |              |            |
|                                         | 1:45 PM<br>3:30 PM | Varsity<br>Varsity | Breeze Vs Illusion<br>Breeze Vs Blaze |              | 1          |

Wins Runs Allowed Runs Scored Head to Head Coin Flip

## Canby Wildcat Invite \*\*\* Sunday Bracket Play

GOLD



## Sunday Silver