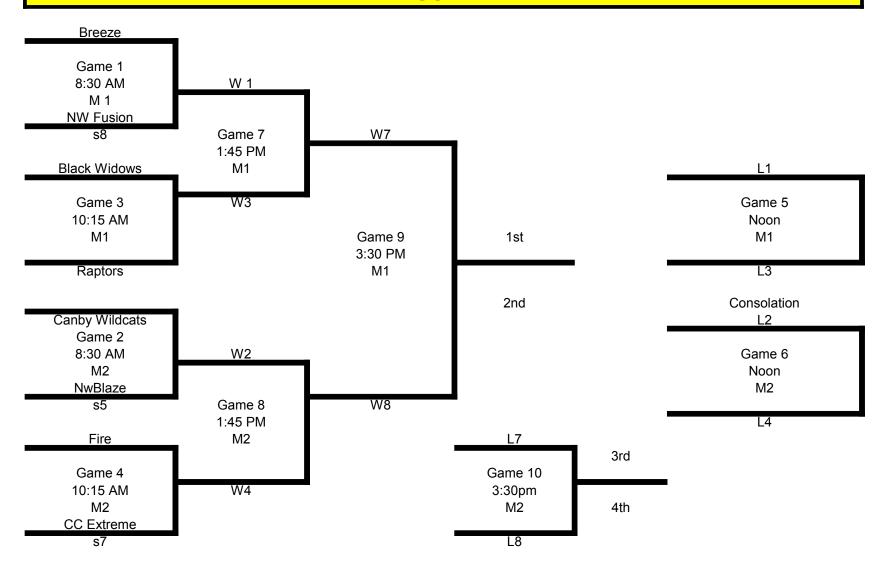

| <del>1 1</del>                        |              | 1          |
| Washington Illusion I                   |                    |                    | +                                     |              | +          |
| Washington Illusion                     |                    |                    |                                       |              |            |
| Beaverton Blaze                         | 1·45 DM            | \/areitv           | Breeze Vs Illusion                    |              |            |
|                                         | 1:45 PM<br>3:30 PM | Varsity<br>Varsity | Breeze Vs Illusion<br>Breeze Vs Blaze |              | 1          |

Wins Runs Allowed Runs Scored Head to Head Coin Flip

## Canby Wildcat Invite \*\*\* Sunday Bracket Play

GOLD



## Sunday Silver